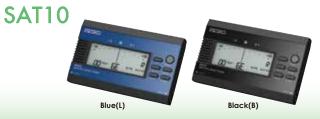

nt Sound** 

WPM1000



Black(B)

 Selectable Tempo tone Wide range of tempo settings  $(1 \sim 299bpm)$ 







Wide tempo range



## **METRONOMES & TUNERS Lineup**

Black(BK)

### SEIKO

#### **Tuners & Metronomes**

**Useful Metronome & Tuner for instrument practice** 

## **STH200**

- Metronome, tuner, and reference tone functions can be used simultaneously
- More powerful sound (tempo sound, reference tone)
- Light weight(96g), Compact, Energy-saving



Blue(BL)



Reference tone like a Clarinet sound



Slit convenient to attach to music stand

Metronome & Tuner with Stopwatch **STH100** 

3-in-1 Gear for School Music Players







### Guitar/Bass Tuner

**Clip-on Tuner** 

**The Legendary Pioneer Model** 

Highly Accurate and Precise with Flat Tuning Mode and Input/Output Jacks



#### Seiko Instruments Inc.

http://music.sii.co.jp/en/

SEIKO IS A REGISTERED TRADEMARK OF SEIKO GROUP CORPORATION, JAPAN

AVAILABLE AT





**Durable Pick Up Microphone STM30** 

Supports accurate tuning by capturing the vibration directly to avoid any interference



White(WH)



Black(BK)

Blue(BL)

Silver(S)



Pearl White(W)

**Professional Model with Analog Meter and Powerful** Sound

### **SMP100**

- Three functions: Analog meter tuner, Sound, Metronome
- Clear and powerful sound from dynamic speaker
- Optional pick up microphone can also be stored in the pouch included





Support tuning to major/minor