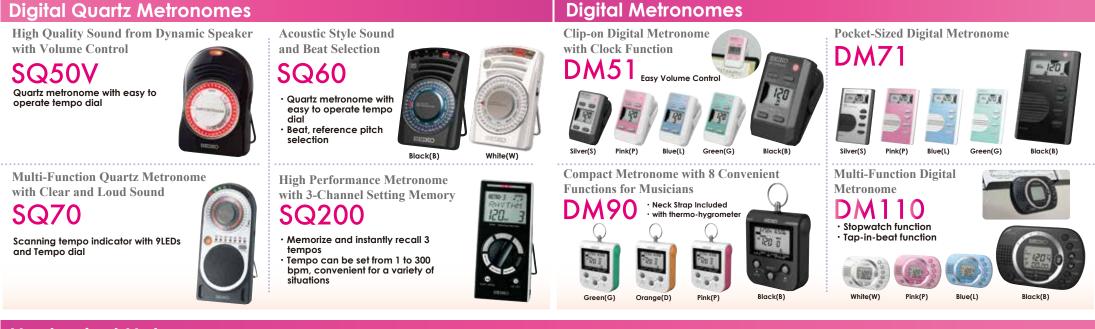

#### **Mechanical Metronomes**

High Quality Sound with Stylish Colors

**Easy-to-carry Metronome with Handle** 

The main body is made of damage-resistant materials

Easy-to-use, Compact Metronome with Electronic as well as English or Chinese Voice Tempo Sounds