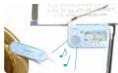

Slit convenient to attach to music stand

Metronome & Tuner with Stopwatch **STH100** 

3-in-1 Gear for School Music Players