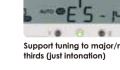

### **SMP100**

- Three functions: Analog meter tuner, Sound, Metronome
- Clear and powerful sound from dynamic speaker
- Optional pick up microphone can also be stored in the pouch included

Support tuning to major/minor