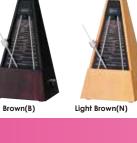

White(W)

**Elegant Spruce Wood-case Enhances** 

**Profound and Resonant Sound** 

WPM1000

Black(B)

 Selectable Tempo tone Wide range of tempo settings  $(1 \sim 299bpm)$ 

Wide tempo range