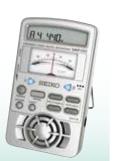

White(WH)

Black(BK)

Blue(BL)

Silver(S)

Pearl White(W)

**Professional Model with Analog Meter and Powerful** Sound

### **SMP100**

- Three functions: Analog meter tuner, Sound, Metronome
- Clear and powerful sound from dynamic speaker
- Optional pick up microphone can also be stored in the pouch included

Support tuning to major/minor