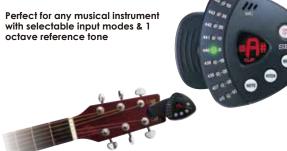

### Guitar/Bass Tuner

**Clip-on Tuner** 

**The Legendary Pioneer Model** 

Highly Accurate and Precise with Flat Tuning Mode and Input/Output Jacks